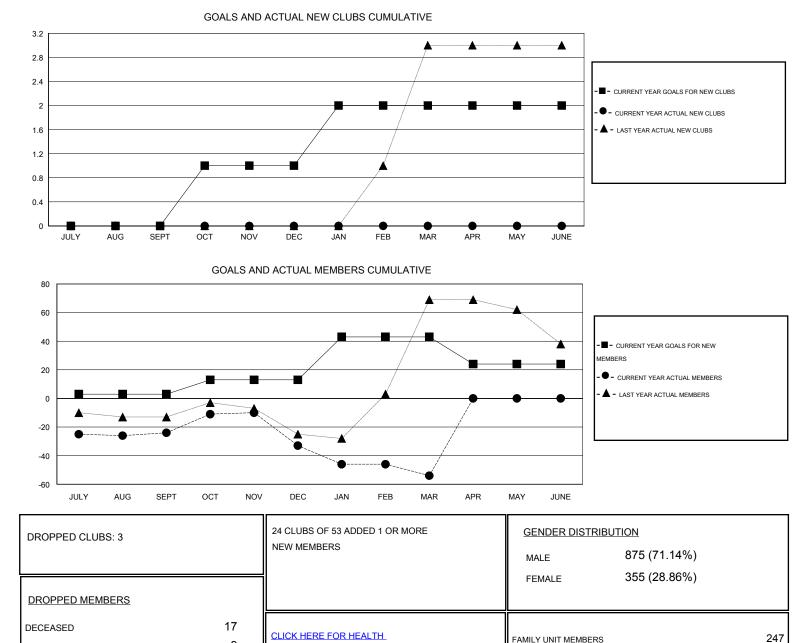

## LOCATION ALABAMA

|                       |                  | Clubs     |                  |                  | Members               |                    |                                     |                    |                  |
|-----------------------|------------------|-----------|------------------|------------------|-----------------------|--------------------|-------------------------------------|--------------------|------------------|
| RESULTS FOR 2015-2016 |                  |           |                  |                  | RESULTS FOR 2015-2016 |                    |                                     |                    |                  |
| QUARTER               | NEW CLUB<br>GOAL | NEW CLUBS | DROPPED<br>CLUBS | NET<br>GAIN/LOSS | QUARTER               | NEW MEMBER<br>GOAL | CHARTER AND<br>NEW MEMBERS<br>ADDED | DROPPED<br>MEMBERS | NET<br>GAIN/LOSS |
| JULY/AUG/SEPT         | 0                | 0         | 2                | -2               | JULY/AUG/SEPT         | 3                  | 24                                  | 48                 | -24              |
| OCT/NOV/DEC           | 1                | 0         | 1                | -1               | OCT/NOV/DEC           | 10                 | 27                                  | 36                 | -9               |
| JAN/FEB/MAR           | 1                | 0         | 0                | 0                | JAN/FEB/MAR           | 30                 | 22                                  | 43                 | -21              |
| APR/MAY/JUNE          | 0                | 0         | 0                | 0                | APR/MAY/JUNE          | -19                | 0                                   | 0                  | 0                |